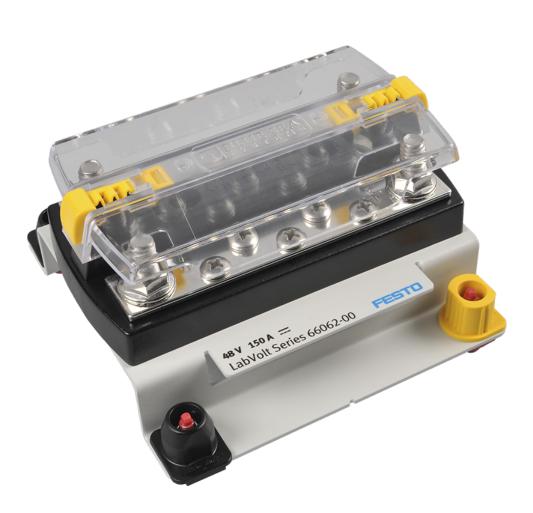

## **General Description**

The Power Bus Bar consists of a 12 V dc power bus bar fitted with positive and negative rails used for distributing electrical power to/from the battery bank. Terminal screws on the positive and negative rails allow connection to the bus bar.

## **Specifications**

| Parameter                | Value                                       |
|--------------------------|---------------------------------------------|
| Power Bus Bar            |                                             |
| Terminals                | Positive and negative terminal screws       |
| Rating                   | 48 V dc, 150 A dc                           |
| Physical Characteristics |                                             |
| Dimensions (H x W x D)   | 12.1 x 12.1 x 6.4 cm (4.75 x 4.75 x 2.5 in) |
| Net Weight               | 0.45 kg (1 lb)                              |