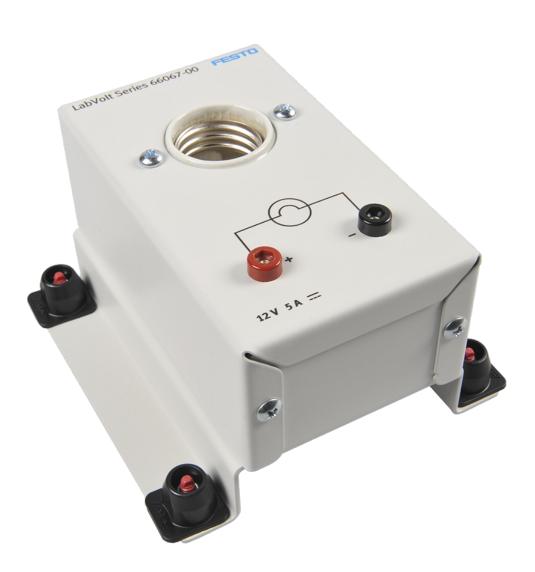

# **General Description**

The DC Lamp Socket consists of a socket used for connecting a standard dc lamp. Positive and negative terminals on the module faceplate are used to power the lamp.

# Specifications

| Parameter                | Value                                        |
|--------------------------|----------------------------------------------|
| DC Lamp Socket           |                                              |
| Rating                   | 12 V dc, 5 A dc                              |
| Physical Characteristics |                                              |
| Dimensions (H x W x D)   | 12.1 x 12.1 x 8.3 cm (4.75 x 4.75 x 3.25 in) |
| Net Weight               | 0.41 kg (0.9 lb)                             |