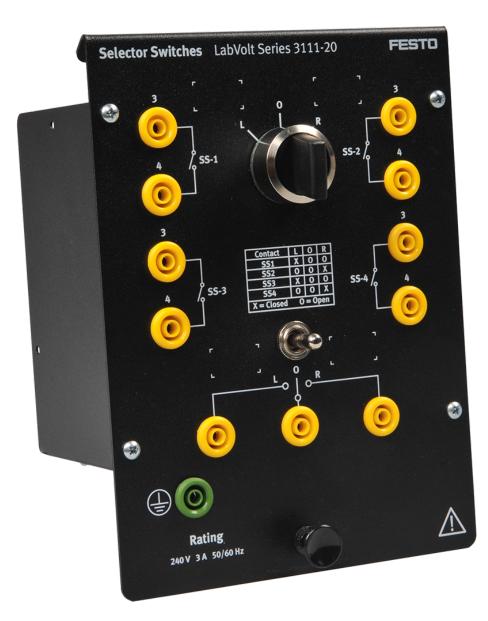

## **General Description**

The Selector Switches module consists of a three-position, two-pole selector switch and a single-pole doublethrow toggle switch. It allows the user to alternate between two control circuit branches through the selector (at the top) or the toggle (at the bottom) switches. The two switches work independently. Selecting a position activates or deactivates the maintained contacts.

## Specifications

| Parameter                  | Value                               |
|----------------------------|-------------------------------------|
| Contacts (Selector Switch) |                                     |
| Туре                       | 4 NO contact sets                   |
| Rating                     | 4 A - 240 V ac                      |
| Contacts (Toggle Switch)   |                                     |
| Туре                       | SPDT                                |
| Rating                     | 4 A - 240 V ac                      |
| Fault Switches             | 4                                   |
| Physical Characteristics   |                                     |
| Dimensions (H x W x D)     | 203 x 153 x 105 mm (8 x 6 x 4.1 in) |
| Net Weight                 | 0.9 kg (2 lb)                       |