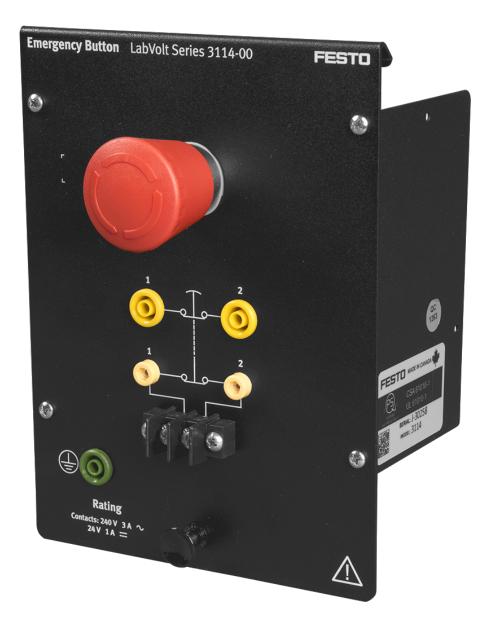

# **General Description**

The Emergency Button consists of an emergency push button with two sets of contacts, both normally closed, that can be used to control devices operating at low and high voltages. Electrical connections for the low-voltage contact can be made using either the banana jacks or the terminal block.

# **Specifications**

| Parameter                | Value                               |
|--------------------------|-------------------------------------|
| Contacts                 |                                     |
| Туре                     | 2 NC contact sets                   |
| Rating                   | 3 A - 240 V ac / 1 A - 24 V dc      |
| Fault Switches           | 2                                   |
| Physical Characteristics |                                     |
| Dimensions (H x W x D)   | 203 x 153 x 110 mm (8 x 6 x 4.3 in) |
| 0.9 kg (2.0 lb)          | 0.9 kg (2.0 lb)                     |