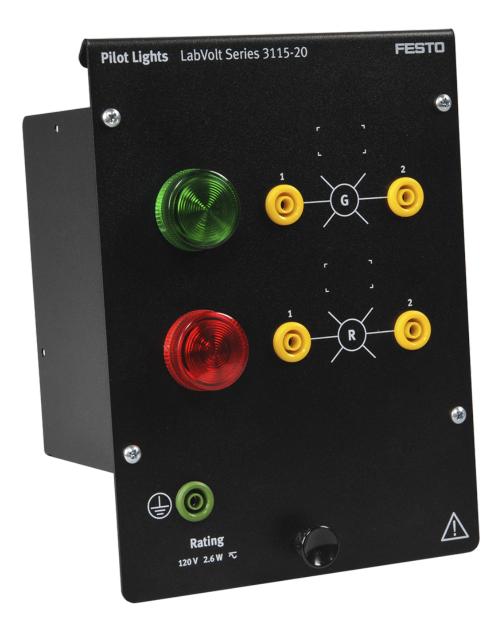

# **General Description**

The Pilot Lights module consists of two low-power electric lights. One light is green while the other is red. Both lights are rated at a voltage of 110/120 V.

# **Specifications**

| Parameter                | Value                              |
|--------------------------|------------------------------------|
| Lights                   |                                    |
| Color                    | Green, red                         |
| Rating                   | 110/120 V - 2.6 W                  |
| Fault Switches           | 2                                  |
| Physical Characteristics |                                    |
| Dimensions (H x W x D)   | 203 x 153 x 95 mm (8 x 6 x 3.7 in) |
| Net Weight               | 0.9 kg (2 lb)                      |