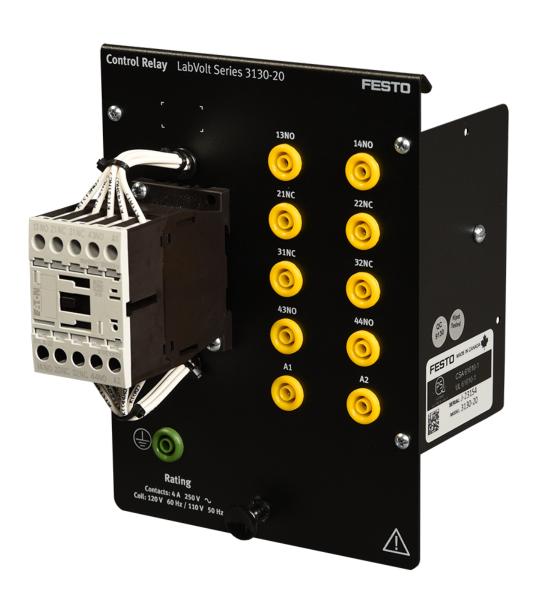

## **General Description**

The Control Relay is a general purpose, industrial-type relay with two sets of normally open (NO) contacts and two sets of normally closed (NC) contacts.

### **Specifications**

| Parameter                | Value                                |
|--------------------------|--------------------------------------|
| Coil                     | 120 V - 60 Hz / 110 V - 50 Hz        |
| Contacts                 |                                      |
| Туре                     | 2 NO contact sets, 2 NC contact sets |
| Rating                   | 4 A - 250 V ac                       |
| Fault Switches           | 4                                    |
| Physical Characteristics |                                      |
| Dimensions (H x W x D)   | 203 x 153 x 155 mm (8 x 6 x 6.1 in)  |
| Net Weight               | 1 kg (2.3 lb)                        |