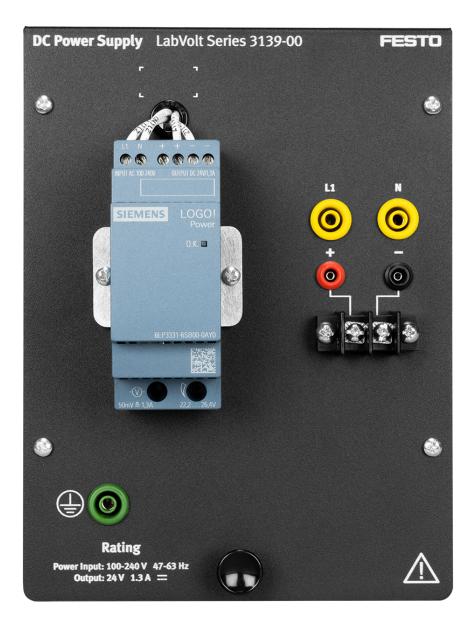

# **General Description**

The DC Power Supply provides 24 V dc for low-voltage controls, such as programmable logic controllers. The low-voltage connections can be made using either miniature banana jacks or a terminal block.