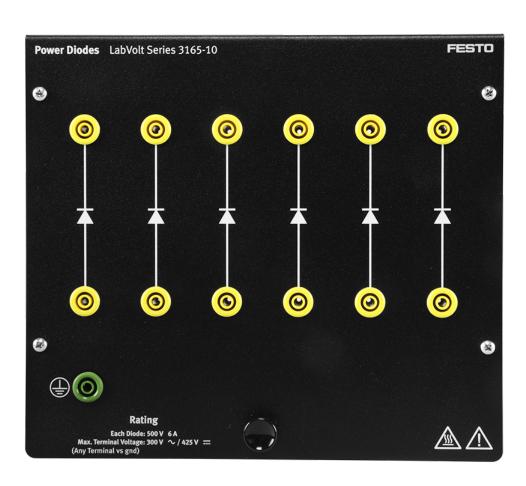

## **General Description**

The Power Diodes module consists of six silicon rectifier diodes. The anode and cathode of all diodes are wired to independent front panel terminals, thereby allowing the diodes to be connected in any single-phase and three-phase rectifier configuration.