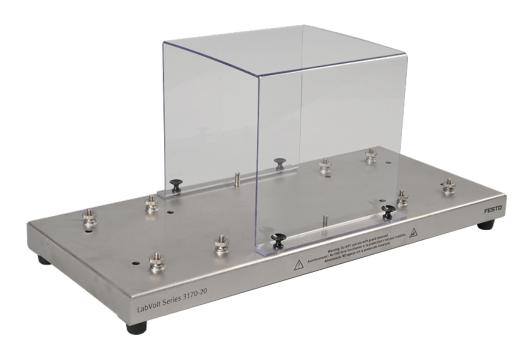

# **General Description**

The Machine Mounting Plate consists of a motor work surface designed to be used on top of a table (without Workstation Model 3103). The motors fix to the work surface using screws and knurled nuts. The protective guard which comes with it can also be fixed as well as the different sensors of the system.