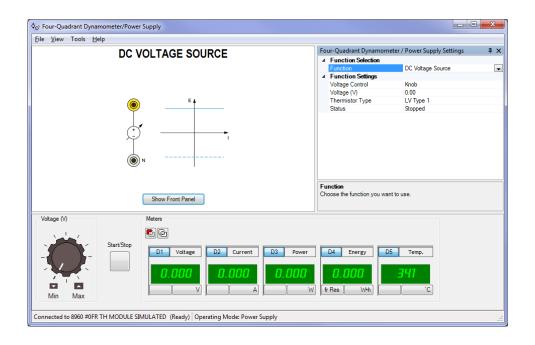

## **General Description**

This Model activates all currently available control function sets for the Four-Quadrant Dynamometer/Power Supply, Model 8960-3. See individual control functions sets, Model 8968-X, for more information on the included functions.