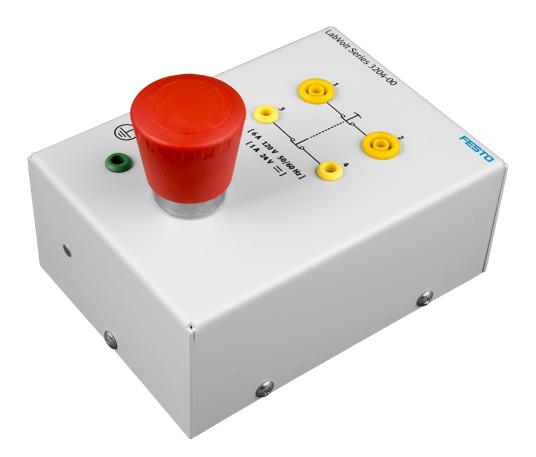

## **General Description**

The Emergency Switch is designed to introduce students to safety standards and provides a readily available way to promptly terminate a problematic process. This model features one emergency switch with two sets of NO contacts (one for low voltage and the other for line voltage).

## Specifications

| Parameter                | Value                                    |
|--------------------------|------------------------------------------|
| Contacts                 |                                          |
| Туре                     | 2 NC contact sets                        |
| Rating                   | 10 A - 120 V ac / 1 A - 24 V dc          |
| Physical Characteristics |                                          |
| Dimensions (H x W x D)   | 115 x 110 x 150 mm ( 4.5 x 4.3 x 5.9 in) |
| Net Weight               | 0.9 kg (1.9 lb)                          |