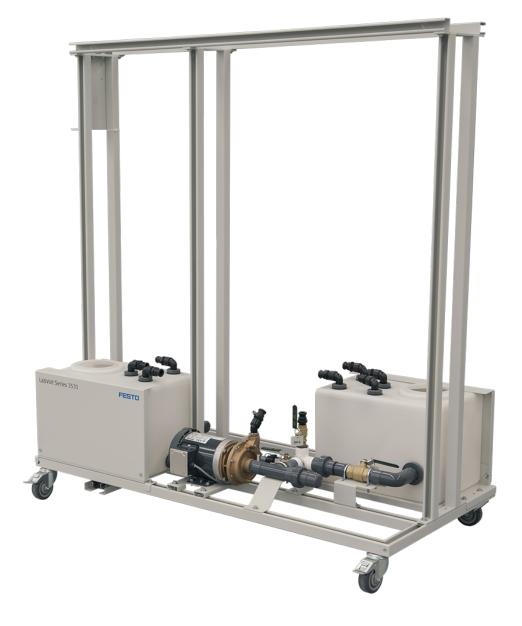

# **General Description**

This version of the Process Workstation consists of a double-sided mobile workstation comprising two 60-liter (16 gal) tanks and a single centrifugal pump. It is designed for pressure, flow, and level processes, but can be upgraded for temperature processes with the proper add-ons. Two groups of students can work on the system at the same time, one group on each side. The steel frame of the Process Workstation ensures reliability and a long lifetime to the system.

The Process Workstation is delivered partly-assembled and requires assembling before use. The station is mounted on lockable casters to facilitate its mobility.

3 © Festo Didactic

Reflecting the commitment of Festo Didactic to high quality standards in product, design, development, production, installation, and service, our manufacturing and distribution facility has received the ISO 9001 certification.