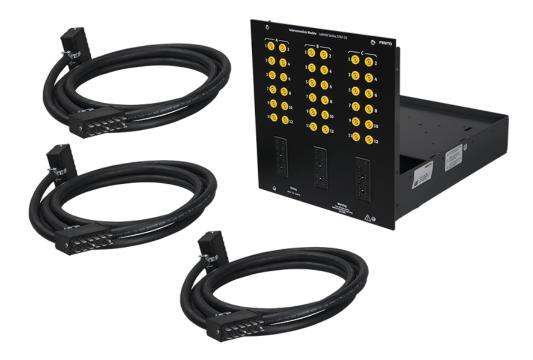

## **General Description**

The Interconnection Module consists of three sets of twelve 4 mm safety banana jacks and three multiple-contact connectors mounted on the front panel of a full-height EMS module. Three interconnection cables, supplied with the module, are used to connect the banana jacks on the Interconnection Module to the banana jacks on the interconnection panel of the Protective Relaying Control Station, Model 3806, via the multiple contact connectors. This provides an efficient means of interconnecting the electrical power system (EMS system) to the relays installed in the protective relaying control station.