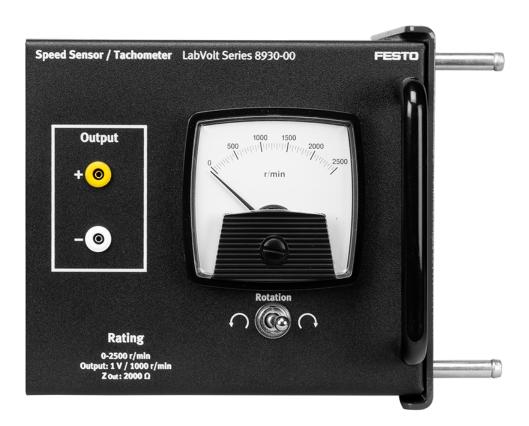

## **General Description**

The Speed Sensor / Tachometer module is a speed sensor providing a voltage proportional to speed as well as a tachometer indicating the measured speed on an analog scale. The tachometer makes it possible to measure the rotation speed of rotating machines in any 2 kW Electromechanical Training System (EMS). The speed sensor can be used in any closed-loop control circuit that requires speed feedback to maintain the speed of an EMS machine constant.

## **Specifications**

| Parameter                | Value                                    |
|--------------------------|------------------------------------------|
| Range                    | 0 to 2500 r/min                          |
| Direction of Rotation    | Clockwise and counterclockwise           |
| Output Signal            | 1 V – DC / 1000 r/min                    |
| Output Impedance         | 2000 Ω                                   |
| Physical Characteristics |                                          |
| Dimensions (H x W x D)   | 150 x 190 x 440 mm (5.9 x 7.5 x 17.3 in) |
| Net Weight               | 3.0 kg (6.6 lb)                          |