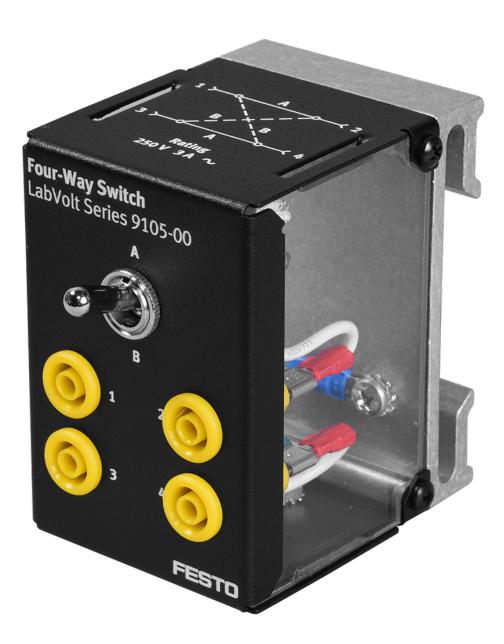

### **General Description**

The Four-Way Switch, Model 9105, is a special type of DPDT switch that contains only four terminals instead of the normal six. The contacts for the missing pair of terminals are still there, but are internally jumpered to their diagonal opposites. With the toggle in one position, power is routed from each one of the input terminals to a corresponding output terminal. When the toggle is thrown to the other position the power is now routed from each one of the input terminals to the opposite output terminal.

A load can be controlled from three or more locations by placing one or more of these switches between two three-way switches. When used in this manner, it is called a four-way switch.

The four-way switch is also useful in motor reversing circuits where a change in line polarity or phase sequence is required