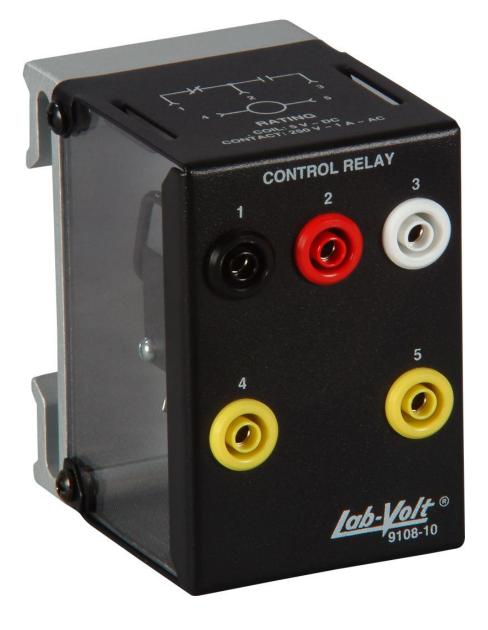

## **General Description**

The Control Relay module is used to control external devices. It consists of a relay (12 V dc solenoid and DPDT contacts) and connecting cables.

Reflecting the commitment of Festo Didactic to high quality standards in product, design, development, production, installation, and service, our manufacturing and distribution facility has received the ISO 9001 certification.