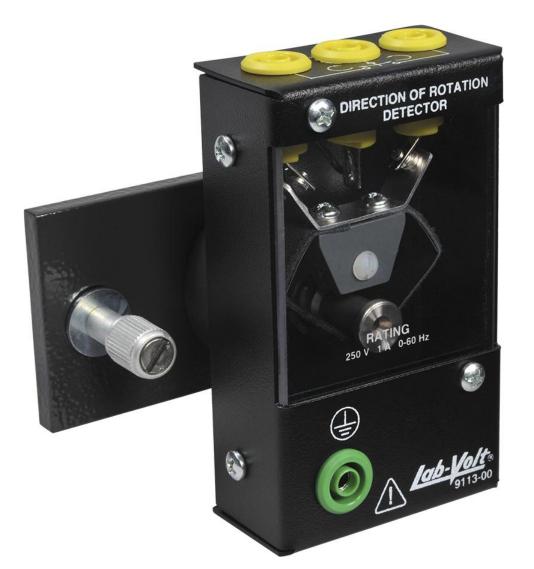

### **General Description**

The Direction of Rotation Detector is a three terminal switch. The movable arm is connected electrically to the center terminal. A belt connected to the arm passes over a shaft driven by the motor. If the motor starts to run in a clockwise direction, the belt pulls the contact arm over until the left-hand contacts are closed. The arm is prevented from moving further, and the belt slips on the shaft, holding the contacts closed by means of friction. Counterclockwise rotation of the motor will open the left-hand contacts and close the right-hand contacts. This enables the switch to be used for detection of the direction of a motor.