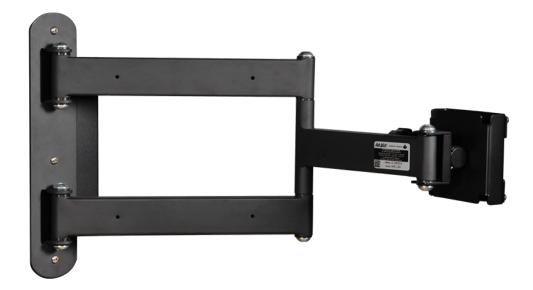

### **General Description**

This sturdy mount allows the installation of the Touch-Screen Computer, Model 46299, on the side of either the HVAC Training System Workstation or the Instrumentation Workstation, Model 6305.