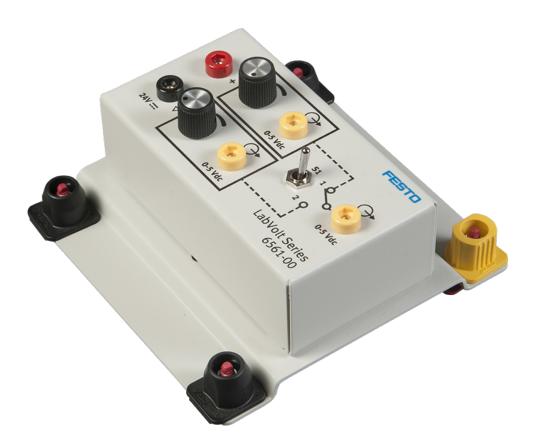

## **General Description**

The Set Point Device consists of a set point device with a supply voltage of 24 V dc and three 0-5 V dc outputs. It is controlled using two built-in adjustment knobs and one toggle switch.

## Specifications

| Parameter                | Value                                            |
|--------------------------|--------------------------------------------------|
| Supply Voltage           | 24 V dc                                          |
| Output                   |                                                  |
| Number                   | 3                                                |
| Voltage                  | 0-5 V dc                                         |
| Control                  | Two built-in adjustment knobs, one toggle switch |
| Physical Characteristics |                                                  |
| Dimensions (H x W x D)   | TBE                                              |
| Net Weight               | TBE                                              |