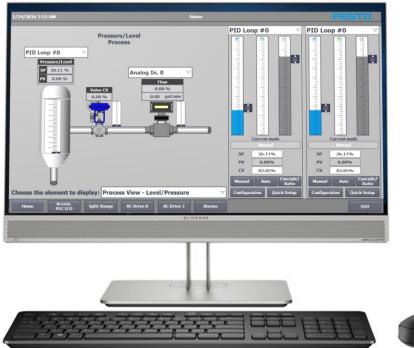

### **General Description**

The Custom Computer for SCADA is designed to ensure full compatibility with the SCADA system as well as long-term reliability and efficiency.

The optional preferred software for SCADA such as FactoryTalkView, WinCC is pre-installed along with the other optional PLC programming software ordered at the same time, such as RSLogix Micro, RSLogix 5000 or Step7 TIA Portal. All the software are registered to the training facility.

The computer model includes a 23-inch Touch-Screen Computer that is a compact solution for saving space in the classroom. It can be installed on a full-motion mount on the workstation to maximize desk space. An optional computer-mount is also available to attach the computer to the Instrumentation Workstation.