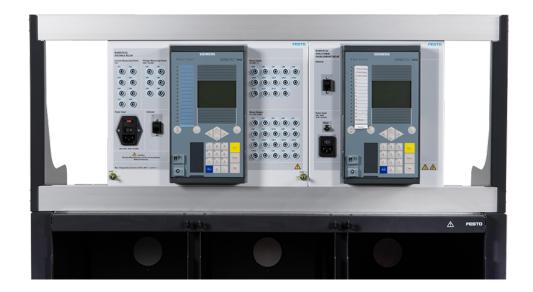

## **General Description**

This mounting frame is designed to integrate DIN A4 modules within the EMS work environment. It consists of a set of rails and feet that can be installed on top of an EMS workstation. It can accommodate up to three DIN A4 modules.

### **Specifications**

| Parameter                    | Value                                                                                                |
|------------------------------|------------------------------------------------------------------------------------------------------|
| Available space              |                                                                                                      |
| Length available for modules | 860 mm                                                                                               |
| Compatibility                | DIN A4 (for modules with a height of 297 mm) - Fits three(3) modules with a standard width of 266 mm |
| Physical Characteristics     |                                                                                                      |
| Dimensions (H x W x D)       | 390 x 930 x 340 mm                                                                                   |