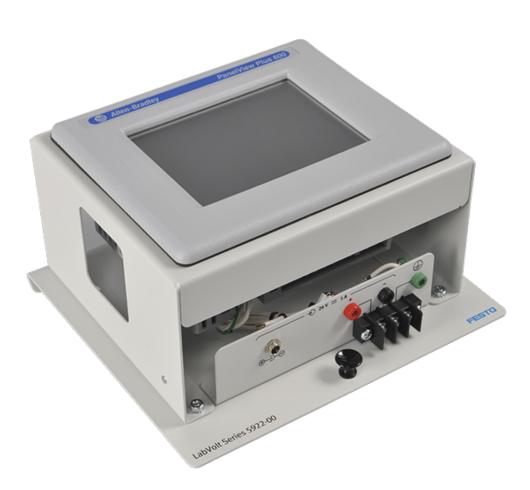

## **General Description**

The Touch Screen Graphic Terminal consists of an Allen-Bradley PanelView™ Plus 7 with a 14.5 cm (5.7 in) color display. This touch-screen interface allows the user to monitor and control many devices in the Pressure, Flow, Level, and Temperature Process Training Systems. The Touch Screen Graphic Terminal is pre-programmed with a control interface developed with the various components of the system in mind. The terminal also features an integrated USB port, an EtherNet/IP communication port and an RS-232 serial port.