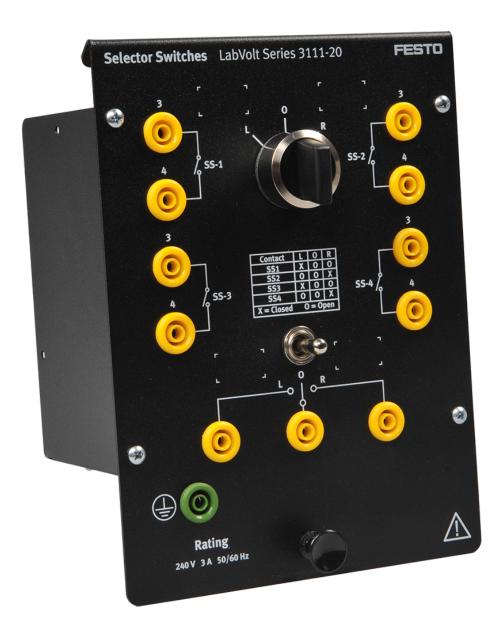

## **General Description**

The Selector Switches module consists of a three-position, two-pole selector switch and a single-pole double-throw toggle switch. It allows the user to alternate between two control circuit branches through the selector (at the top) or the toggle (at the bottom) switches. The two switches work independently. Selecting a position activates or deactivates the maintained contacts.