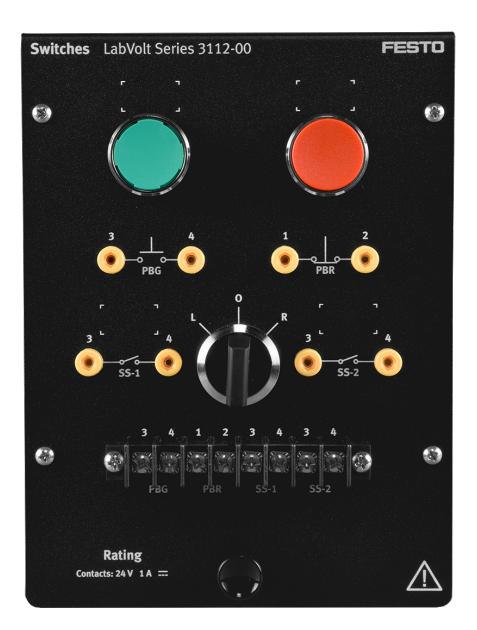

### **General Description**

The Switches module consists of two general-purpose push buttons, one green with a normally open contact and one red with a normally closed contact, and a three-position, single-pole selector switch. Electrical connections can be made using either the banana jacks or the terminal block.

## **Specifications**

| Parameter                   | Value                               |
|-----------------------------|-------------------------------------|
| Contact (Green Push Button) |                                     |
| Туре                        | NO contact set                      |
| Rating                      | 1 A - 24 V dc                       |
| Contact (Red Push Button)   |                                     |
| Туре                        | NC contact set                      |
| Rating                      | 1 A - 24 V dc                       |
| Contacts (Selector Switch)  |                                     |
| Туре                        | 2 NO contact sets                   |
| Rating                      | 1 A - 24 V dc                       |
| Fault Switches              | 4                                   |
| Physical Characteristics    |                                     |
| Dimensions (H x W x D)      | 203 x 153 x 105 mm (8 x 6 x 4.1 in) |
| 0.9 kg (2 lb)               | 0.9 kg (2 lb)                       |